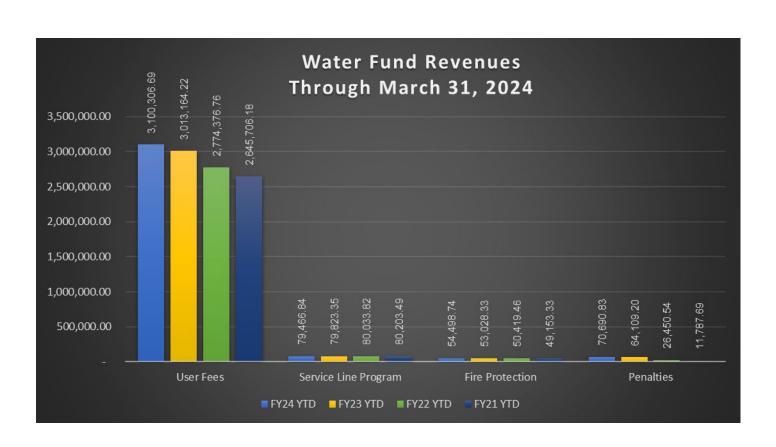

VERIZON WIRELESS       | 9959483644          | TELEPHONE DOWNTOWN MUSIC | 03/18/2024   | 72.02       | 72.02       | 04/14/2024 |
| <b>PUBLIC RELATIONS &amp;</b> | 836      | WELLS FARGO            | MARCH 2024 PHILHOWE | MUSIC FOR DOWNTOWN       | 04/03/2024   | 16.99       | 16.99       | 04/15/2024 |
| Total PUBLIC RELA             | TIONS &  | MARKETING:             |                     |                          |              | 89.01       | 89.01       |            |
| Grand Totals:                 |          |                        |                     |                          |              | 277,000.96  | 277,000.96  |            |

Report Criteria:

Invoices with totals above \$.00 included.

Only paid invoices included.

[Report].Date Paid = 04/02/2024-04/15/2024















City of Dixon
Cash and Investments
As of March 31, 2024

|                           |               | Maturity   |            |               |               |                  |            |           | Restricted    | Restricted   | Community<br>Development |
|---------------------------|---------------|------------|------------|---------------|---------------|------------------|------------|-----------|---------------|--------------|--------------------------|
|                           | Interest Rate | Date       | Operating  | Capital Funds | Recovery Fund | <u>Utilities</u> | Retirement | TIF Funds | Capital Funds | <u>Funds</u> | <u>Fund</u>              |
| Checking Accounts         |               |            | 2,348,930  | 786,219       | 1,146,027     | 344,584