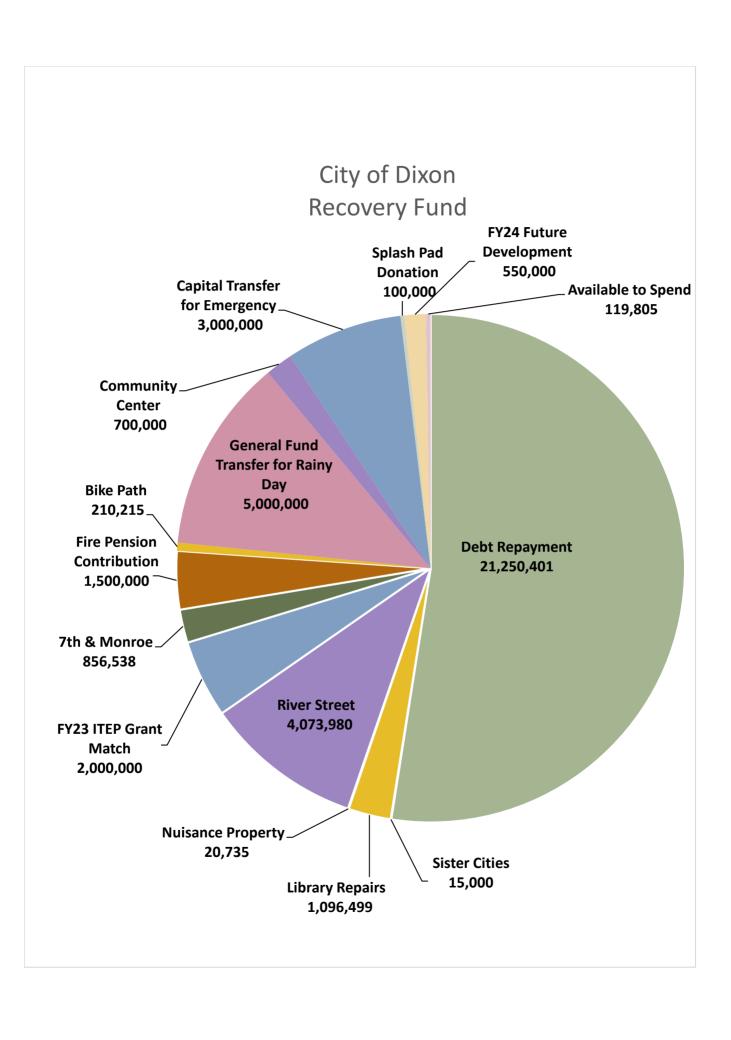

|             | 30,000      | 30,000     |
| Public Works   | Cemetery Software & Future Developmen | nt          | 30,000      | 30,000     |
| Public Works   | Electronic Signs                      |             | 25,000      | 25,000     |
| Public Works   | Low Bridge Warning System             |             | 40,000      | 40,000     |
|                | <u> </u>                              | 894,905     | 3,467,754   | 2,467,449  |
|                | Total Ending Fund Balance*            | 8,687,396   |             |            |

\* Fund balance break down:

| Cash                       | 8,314,399 |
|----------------------------|-----------|
| Interfund Loans            | 372,954   |
| Other Assets - Liabilities | 43        |
| Ending Fund Balance        | 8,687,396 |



## FY24 Utilities (Water and Wastewater Funds)

As of March 31, 2024

## % of Year Elapsed=

92%

|                      |                     | FY24 YTD<br>Actual | FY24 Budget | Budget to<br>Actual % | FY23 YTD  | Prior Year to<br>Actual % |
|----------------------|---------------------|--------------------|-------------|-----------------------|-----------|---------------------------|
| Beginning Fun        | d Balance           | 21,369,729         |             |                       |           |                           |
|                      | Fees                | 6,420,386          | 7,160,762   | 90%                   | 6,359,529 | 101%                      |
|                      | Other Income        | 328,972            | 1,293,500   | 25%                   | 563,151