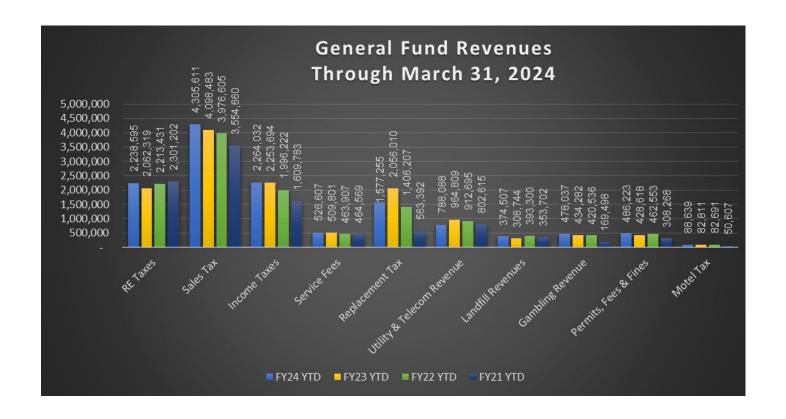

#### APPROVE YEAR-TO-DATE FINANCIALS

Councilman Considine moved that the year-to-date Financial Summary through February 2024 be accepted. Seconded by Councilman Venier. Voting Yea: Councilman Considine, Oros, Venier, Bishop and Mayor Hughes. Voting Nay: None. **Motion Carried** 