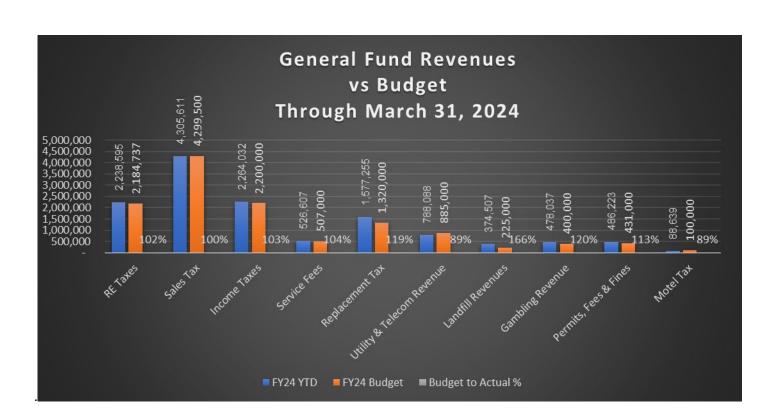

#### APPROVE YEAR-TO-DATE FINANCIALS

Councilman Considine moved that the year-to-date Financial Summary through February 2024 be accepted. Seconded by Councilman Venier. Voting Yea: Councilman Considine, Oros, Venier, Bishop and Mayor Hughes. Voting Nay: None. **Motion Carried** 