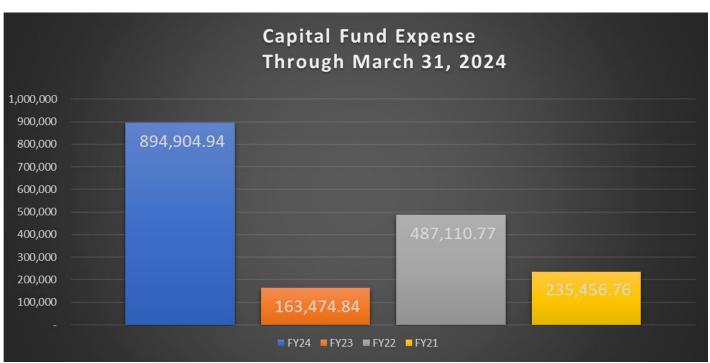

ZON WIRELESS       | 9959483644          | TELEPHONE DOWNTOWN MUSIC | 03/18/2024   | 72.02       | 72.02       | 04/14/2024 |
| <b>PUBLIC RELATIONS &amp;</b> | 836      | WELLS FARGO            | MARCH 2024 PHILHOWE | MUSIC FOR DOWNTOWN       | 04/03/2024   | 16.99       | 16.99       | 04/15/2024 |
| Total PUBLIC RELA             | TIONS &  | MARKETING:             |                     |                          |              | 89.01       | 89.01       |            |
| Grand Totals:                 |          |                        |                     |                          |              | 277,000.96  | 277,000.96  |            |

Report Criteria:

Invoices with totals above \$.00 included.

Only paid invoices included.

[Report].Date Paid = 04/02/2024-04/15/2024















City of Dixon
Cash and Investments
As of March 31, 2024

|                           |               | Maturity   |            |               |               |                  |            |           | Restricted    | Restricted   | Community<br>Development |
|---------------------------|---------------|------------|------------|---------------|---------------|------------------|------------|-----------|---------------|--------------|--------------------------|
|                           | Interest Rate | Date       | Operating  | Capital Funds | Recovery Fund | <u>Utilities</u> | Retirement | TIF Funds | Capital Funds | <u>Funds</u> | <u>Fund</u>              |
| Checking Accounts         |               |            | 2,348,930  | 786,219       | 1,146,027     | 344,584          |