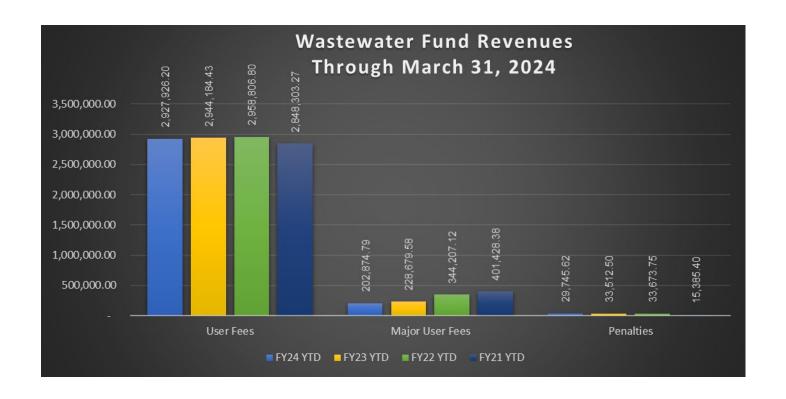

#### APPROVE YEAR-TO-DATE FINANCIALS

Councilman Considine moved that the year-to-date Financial Summary through February 2024 be accepted. Seconded by Councilman Venier. Voting Yea: Councilman Considine, Oros, Venier, Bishop and Mayor Hughes. Voting Nay: None. **Motion Carried** 