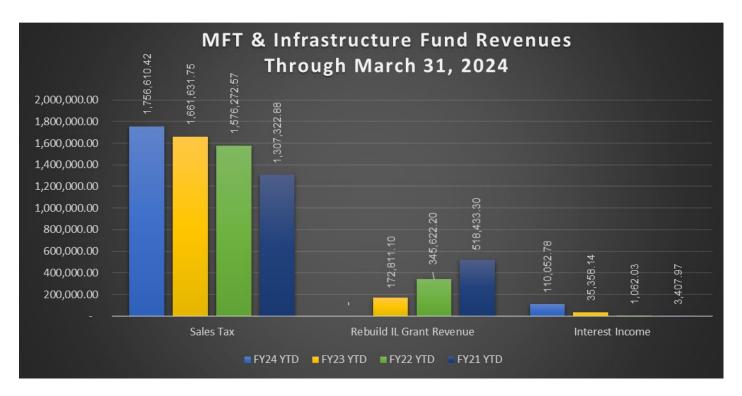

RIZON WIRELESS       | 9959483644          | TELEPHONE DOWNTOWN MUSIC | 03/18/2024   | 72.02       | 72.02       | 04/14/2024 |
| <b>PUBLIC RELATIONS &amp;</b> | 836      | WELLS FARGO            | MARCH 2024 PHILHOWE | MUSIC FOR DOWNTOWN       | 04/03/2024   | 16.99       | 16.99       | 04/15/2024 |
| Total PUBLIC RELA             | TIONS &  | MARKETING:             |                     |                          |              | 89.01       | 89.01       |            |
| Grand Totals:                 |          |                        |                     |                          |              | 277,000.96  | 277,000.96  |            |

Report Criteria:

Invoices with totals above \$.00 included.

Only paid invoices included.

[Report].Date Paid = 04/02/2024-04/15/2024















City of Dixon
Cash and Investments
As of March 31, 2024

|                           |               | Maturity   |            |               |               |                  |            |           | Restricted    | Restricted   | Community<br>Development |
|---------------------------|---------------|------------|------------|---------------|---------------|------------------|------------|-----------|---------------|--------------|--------------------------|
|                           | Interest Rate | Date       | Operating  | Capital Funds | Recovery Fund | <u>Utilities</u> | Retirement | TIF Funds | Capital Funds | <u>Funds</u> | <u>Fund</u>              |
| Checking Accounts         |               |            | 2,348,930  | 786,219       | 1,146,027     | 344,584