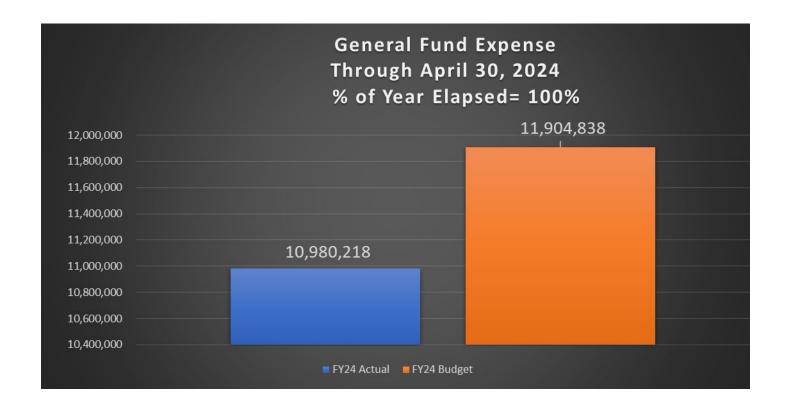

DOWNTOWN FY       | 05/03/2024   | 16.99       | 16.99       | 05/20/2024 |
| Total PUBLIC RELA    | TIONS &  | MARKETING:                     |                         |                                    |              | 81,266.99   | 81,266.99   |            |
| Grand Totals:        |          |                                |                         |                                    |              |             |             |            |

CITY OF DIXON

Payment Approval Report - For Agenda Packets
Report dates: 5/1/2023-5/20/2024

Segment DEPARTMENT
Vendor
Vendor Name
Invoice Number
Description
Invoice Date
Net Inv Am
Amount Paid
Date Paid

Report Criteria:
Invoices with totals above \$.00 included.
Only paid invoices included.

[Report].Date Paid = 05/07/2024-05/20/2024

















City of Dixon
Cash and Investments
As of April 30, 2024

|                           |               | Maturity   |            |               |               |                  |            |           | Restricted    | Restricted   | Community<br>Development |
|---------------------------|---------------|------------|------------|---------------|---------------|------------------|------------|-----------|---------------|--------------|--------------------------|
|                           | Interest Rate | Date       | Operating  | Capital Funds | Recovery Fund | <u>Utilities</u> | Retirement | TIF Funds | Capital Funds | <u>Funds</u> | <u>Fund</u>              |
| Checking Accounts         |               |            | 1,793,506  | 584,965       | 548,405       | 345,637