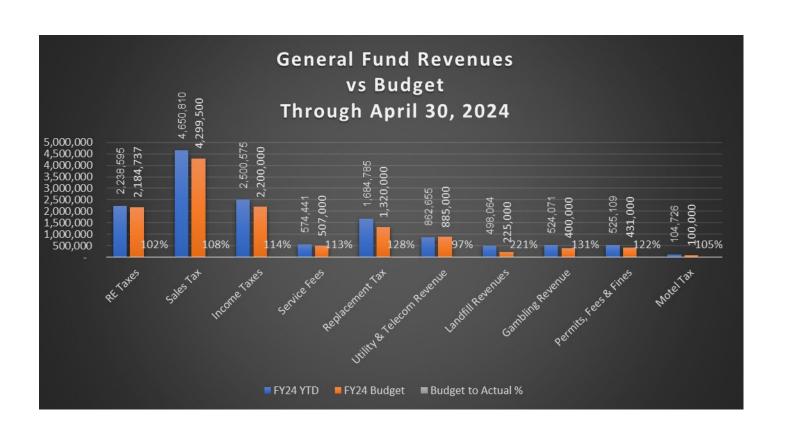

OR DOWNTOWN FY       | 05/03/2024   | 16.99       | 16.99       | 05/20/2024 |
| Total PUBLIC RELA    | TIONS &  | MARKETING:                     |                         |                                    |              | 81,266.99   | 81,266.99   |            |
| Grand Totals:        |          |                                |                         |                                    |              |             |             |            |

CITY OF DIXON

Payment Approval Report - For Agenda Packets
Report dates: 5/1/2023-5/20/2024

Segment DEPARTMENT
Vendor
Vendor Name
Invoice Number
Description
Invoice Date
Net Inv Am
Amount Paid
Date Paid

Report Criteria:
Invoices with totals above \$.00 included.
Only paid invoices included.

[Report].Date Paid = 05/07/2024-05/20/2024

















City of Dixon
Cash and Investments
As of April 30, 2024

|                           |               | Maturity   |            |               |               |                  |            |           | Restricted    | Restricted   | Community<br>Development |
|---------------------------|---------------|------------|------------|---------------|---------------|------------------|------------|-----------|---------------|--------------|--------------------------|
|                           | Interest Rate | Date       | Operating  | Capital Funds | Recovery Fund | <u>Utilities</u> | Retirement | TIF Funds | Capital Funds | <u>Funds</u> | <u>Fund</u>              |
| Checking Accounts         |               |            | 1,793,506  | 584,965       | 548,405       | 345,637