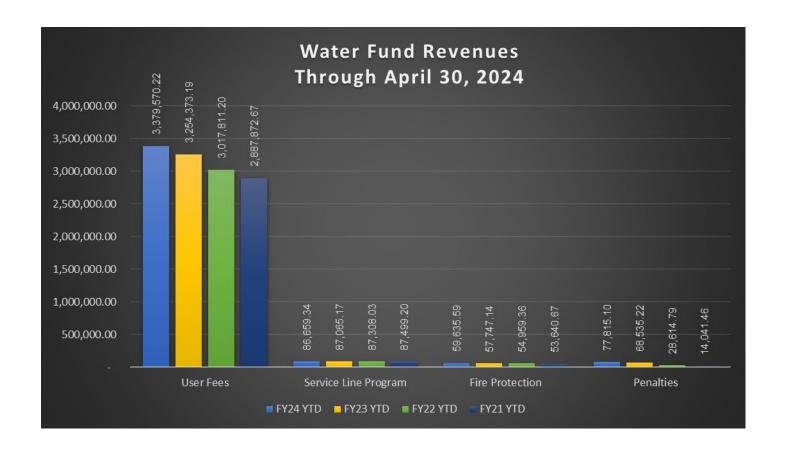

NTOWN FY       | 05/03/2024   | 16.99       | 16.99       | 05/20/2024 |
| Total PUBLIC RELA    | TIONS &  | MARKETING:                     |                         |                                    |              | 81,266.99   | 81,266.99   |            |
| Grand Totals:        |          |                                |                         |                                    |              |             |             |            |

CITY OF DIXON

Payment Approval Report - For Agenda Packets
Report dates: 5/1/2023-5/20/2024

Segment DEPARTMENT
Vendor
Vendor Name
Invoice Number
Description
Invoice Date
Net Inv Am
Amount Paid
Date Paid

Report Criteria:
Invoices with totals above \$.00 included.
Only paid invoices included.

[Report].Date Paid = 05/07/2024-05/20/2024

















City of Dixon
Cash and Investments
As of April 30, 2024

|                           |               | Maturity   |            |               |               |                  |            |           | Restricted    | Restricted   | Community<br>Development |
|---------------------------|---------------|------------|------------|---------------|---------------|------------------|------------|-----------|---------------|--------------|--------------------------|
|                           | Interest Rate | Date       | Operating  | Capital Funds | Recovery Fund | <u>Utilities</u> | Retirement | TIF Funds | Capital Funds | <u>Funds</u> | <u>Fund</u>              |
| Checking Accounts         |               |            | 1,793,506  | 584,965       | 548,405       | 345,637