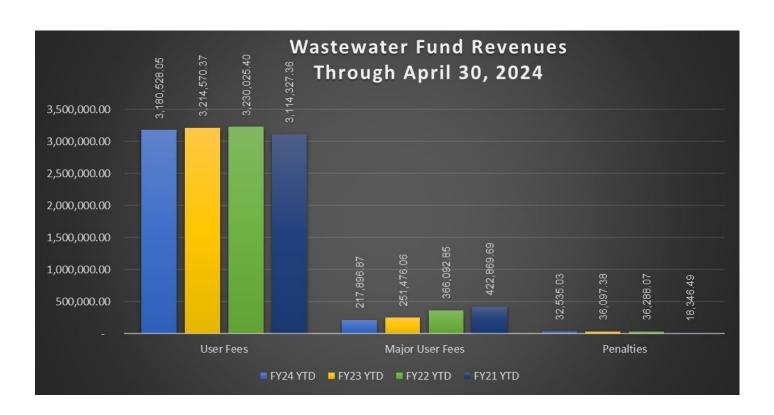

OWNTOWN FY       | 05/03/2024   | 16.99       | 16.99       | 05/20/2024 |
| Total PUBLIC RELA    | TIONS &  | MARKETING:                     |                         |                                    |              | 81,266.99   | 81,266.99   |            |
| Grand Totals:        |          |                                |                         |                                    |              |             |             |            |

CITY OF DIXON

Payment Approval Report - For Agenda Packets
Report dates: 5/1/2023-5/20/2024

Segment DEPARTMENT
Vendor
Vendor Name
Invoice Number
Description
Invoice Date
Net Inv Am
Amount Paid
Date Paid

Report Criteria:
Invoices with totals above \$.00 included.
Only paid invoices included.

[Report].Date Paid = 05/07/2024-05/20/2024

















City of Dixon
Cash and Investments
As of April 30, 2024

|                           |               | Maturity   |            |               |               |                  |            |           | Restricted    | Restricted   | Community<br>Development |
|---------------------------|---------------|------------|------------|---------------|---------------|------------------|------------|-----------|---------------|--------------|--------------------------|
|                           | Interest Rate | Date       | Operating  | Capital Funds | Recovery Fund | <u>Utilities</u> | Retirement | TIF Funds | Capital Funds | <u>Funds</u> | <u>Fund</u>              |
| Checking Accounts         |               |            | 1,793,506  | 584,965       | 548,405       | 345,637