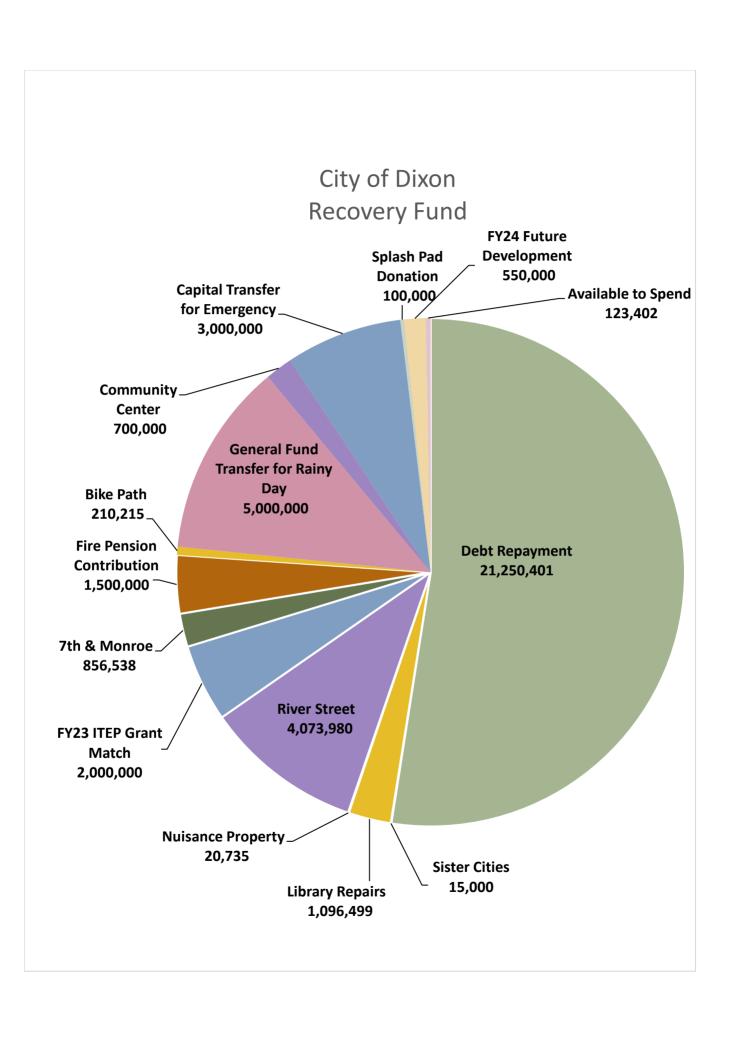

# APPROVAL OF A FUND TRANSFER FROM THE GENERAL FUND BUDGET TO MULTIPLE FUNDS

Councilman Considine moved to approve the general fund transfers in the amount of \$5,114,798. Seconded by Councilman Bishop. Finance Director Leslie explained the request, discussion ensued. Voting Yea: Councilman Venier, Bishop, Considine, Oros and Mayor Hughes. Voting Nay: None. **Motion Carried** 