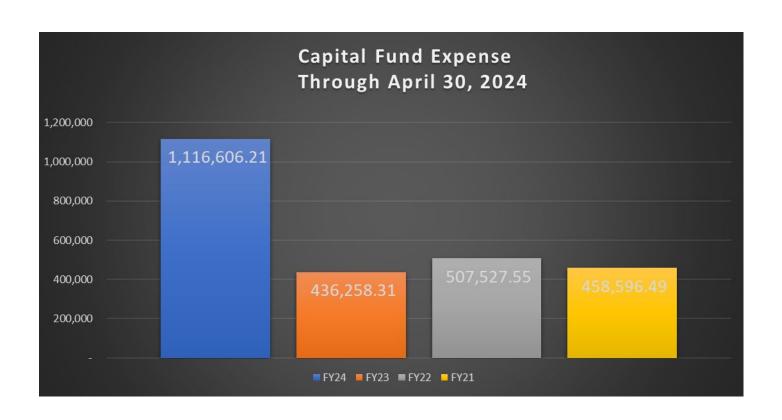

N FY       | 05/03/2024   | 16.99       | 16.99       | 05/20/2024 |
| Total PUBLIC RELA    | TIONS &  | MARKETING:                     |                         |                                    |              | 81,266.99   | 81,266.99   |            |
| Grand Totals:        |          |                                |                         |                                    |              |             |             |            |

CITY OF DIXON

Payment Approval Report - For Agenda Packets
Report dates: 5/1/2023-5/20/2024

Segment DEPARTMENT
Vendor
Vendor Name
Invoice Number
Description
Invoice Date
Net Inv Am
Amount Paid
Date Paid

Report Criteria:
Invoices with totals above \$.00 included.
Only paid invoices included.

[Report].Date Paid = 05/07/2024-05/20/2024

















City of Dixon
Cash and Investments
As of April 30, 2024

|                           |               | Maturity   |            |               |               |                  |            |           | Restricted    | Restricted   | Community<br>Development |
|---------------------------|---------------|------------|------------|---------------|---------------|------------------|------------|-----------|---------------|--------------|--------------------------|
|                           | Interest Rate | Date       | Operating  | Capital Funds | Recovery Fund | <u>Utilities</u> | Retirement | TIF Funds | Capital Funds | <u>Funds</u> | <u>Fund</u>              |
| Checking Accounts         |               |            | 1,793,506  | 584,965       | 548,405       | 345,637          |