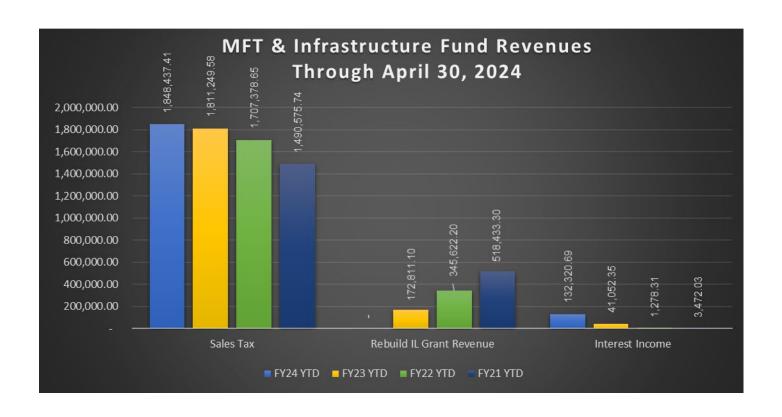

OWN FY       | 05/03/2024   | 16.99       | 16.99       | 05/20/2024 |
| Total PUBLIC RELA    | TIONS &  | MARKETING:                     |                         |                                    |              | 81,266.99   | 81,266.99   |            |
| Grand Totals:        |          |                                |                         |                                    |              |             |             |            |

CITY OF DIXON

Payment Approval Report - For Agenda Packets
Report dates: 5/1/2023-5/20/2024

Segment DEPARTMENT
Vendor
Vendor Name
Invoice Number
Description
Invoice Date
Net Inv Am
Amount Paid
Date Paid

Report Criteria:
Invoices with totals above \$.00 included.
Only paid invoices included.

[Report].Date Paid = 05/07/2024-05/20/2024

















City of Dixon
Cash and Investments
As of April 30, 2024

|                           |               | Maturity   |            |               |               |                  |            |           | Restricted    | Restricted   | Community<br>Development |
|---------------------------|---------------|------------|------------|---------------|---------------|------------------|------------|-----------|---------------|--------------|--------------------------|
|                           | Interest Rate | Date       | Operating  | Capital Funds | Recovery Fund | <u>Utilities</u> | Retirement | TIF Funds | Capital Funds | <u>Funds</u> | <u>Fund</u>              |
| Checking Accounts         |               |            | 1,793,506  | 584,965       | 548,405       | 345,637