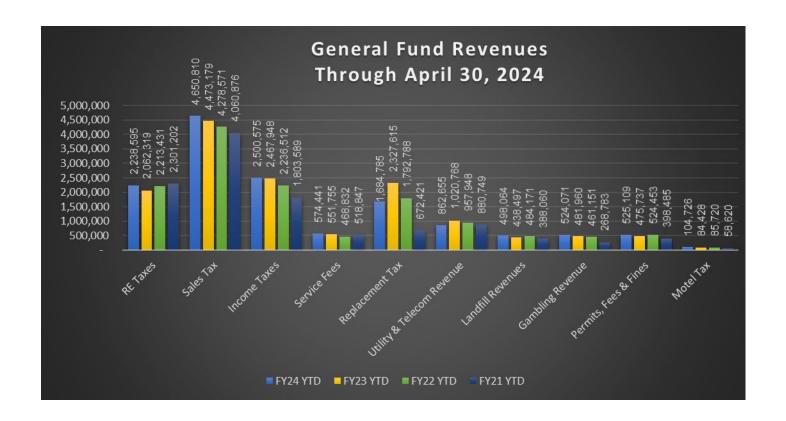

FOR DOWNTOWN FY       | 05/03/2024   | 16.99       | 16.99       | 05/20/2024 |
| Total PUBLIC RELA    | TIONS &  | MARKETING:                     |                         |                                    |              | 81,266.99   | 81,266.99   |            |
| Grand Totals:        |          |                                |                         |                                    |              |             |             |            |

CITY OF DIXON

Payment Approval Report - For Agenda Packets
Report dates: 5/1/2023-5/20/2024

Segment DEPARTMENT
Vendor
Vendor Name
Invoice Number
Description
Invoice Date
Net Inv Am
Amount Paid
Date Paid

Report Criteria:
Invoices with totals above \$.00 included.
Only paid invoices included.

[Report].Date Paid = 05/07/2024-05/20/2024

















City of Dixon
Cash and Investments
As of April 30, 2024

|                           |               | Maturity   |            |               |               |                  |            |           | Restricted    | Restricted   | Community<br>Development |
|---------------------------|---------------|------------|------------|---------------|---------------|------------------|------------|-----------|---------------|--------------|--------------------------|
|                           | Interest Rate | Date       | Operating  | Capital Funds | Recovery Fund | <u>Utilities</u> | Retirement | TIF Funds | Capital Funds | <u>Funds</u> | <u>Fund</u>              |
| Checking Accounts         |               |            | 1,793,506  | 584,965       | 548,405       | 345,637